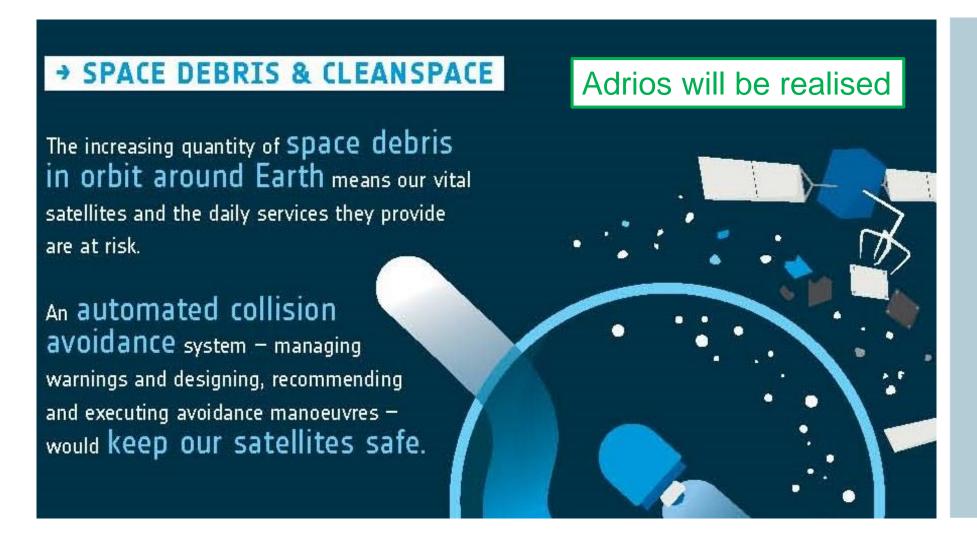

# **Adrios:**

Pathfinder mission for technology probing, in which OHB Sweden could participate