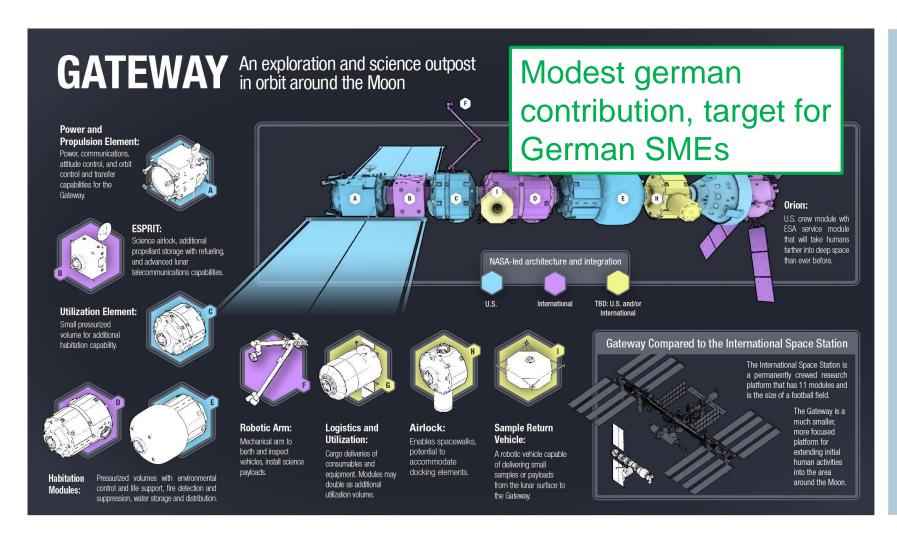

#### **ESPRIT Module:**

OHB System is handling in the context of a study key development tasks (design work on the structure of the module, the thermal system and the xenon-refueling system) as a subcontractor for Thales Alenia Space

Habitat: MT Aerospace (structural elements)