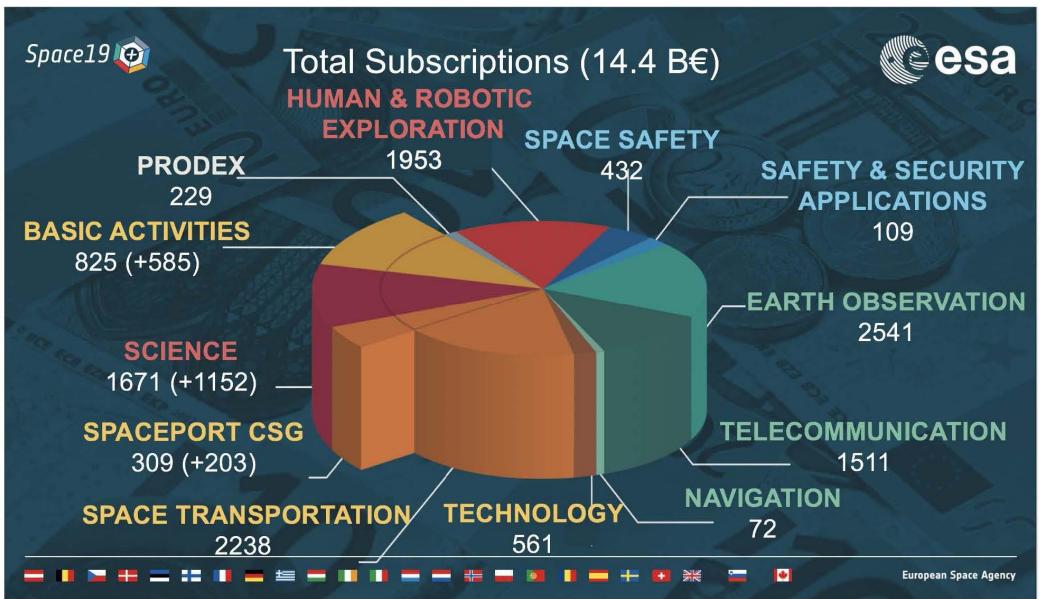

#### **ESA Ministerial Council 2019 – results**

| Cnass10                                                                                                                                                                                                                                                                                                                                                                                                                                                                                                                                                                                                                                                                                                                                                                                                                                                                                                                                                                                                                                                                                                                                                                                                                                                                                                                                                                                                                                                                                                                                                                                                                                                                                                                                                                                                                                                                                                                                                                                                                                                                                                                        | Contributor         | Subscriptions in M€ | Share per<br>Contributor in % |                          |
|--------------------------------------------------------------------------------------------------------------------------------------------------------------------------------------------------------------------------------------------------------------------------------------------------------------------------------------------------------------------------------------------------------------------------------------------------------------------------------------------------------------------------------------------------------------------------------------------------------------------------------------------------------------------------------------------------------------------------------------------------------------------------------------------------------------------------------------------------------------------------------------------------------------------------------------------------------------------------------------------------------------------------------------------------------------------------------------------------------------------------------------------------------------------------------------------------------------------------------------------------------------------------------------------------------------------------------------------------------------------------------------------------------------------------------------------------------------------------------------------------------------------------------------------------------------------------------------------------------------------------------------------------------------------------------------------------------------------------------------------------------------------------------------------------------------------------------------------------------------------------------------------------------------------------------------------------------------------------------------------------------------------------------------------------------------------------------------------------------------------------------|---------------------|---------------------|-------------------------------|--------------------------|
| Space19 😥                                                                                                                                                                                                                                                                                                                                                                                                                                                                                                                                                                                                                                                                                                                                                                                                                                                                                                                                                                                                                                                                                                                                                                                                                                                                                                                                                                                                                                                                                                                                                                                                                                                                                                                                                                                                                                                                                                                                                                                                                                                                                                                      | Austria             | 190                 | 1.3%                          | <b># 63a</b>             |
|                                                                                                                                                                                                                                                                                                                                                                                                                                                                                                                                                                                                                                                                                                                                                                                                                                                                                                                                                                                                                                                                                                                                                                                                                                                                                                                                                                                                                                                                                                                                                                                                                                                                                                                                                                                                                                                                                                                                                                                                                                                                                                                                | Belgium             | 816                 | 5.7%                          |                          |
|                                                                                                                                                                                                                                                                                                                                                                                                                                                                                                                                                                                                                                                                                                                                                                                                                                                                                                                                                                                                                                                                                                                                                                                                                                                                                                                                                                                                                                                                                                                                                                                                                                                                                                                                                                                                                                                                                                                                                                                                                                                                                                                                | Czech Republic      | 150                 | 1.0%                          |                          |
|                                                                                                                                                                                                                                                                                                                                                                                                                                                                                                                                                                                                                                                                                                                                                                                                                                                                                                                                                                                                                                                                                                                                                                                                                                                                                                                                                                                                                                                                                                                                                                                                                                                                                                                                                                                                                                                                                                                                                                                                                                                                                                                                | Denmark             | 128                 | 0.9%                          |                          |
| Total                                                                                                                                                                                                                                                                                                                                                                                                                                                                                                                                                                                                                                                                                                                                                                                                                                                                                                                                                                                                                                                                                                                                                                                                                                                                                                                                                                                                                                                                                                                                                                                                                                                                                                                                                                                                                                                                                                                                                                                                                                                                                                                          | Estonia             | 9                   | 0.1%                          |                          |
|                                                                                                                                                                                                                                                                                                                                                                                                                                                                                                                                                                                                                                                                                                                                                                                                                                                                                                                                                                                                                                                                                                                                                                                                                                                                                                                                                                                                                                                                                                                                                                                                                                                                                                                                                                                                                                                                                                                                                                                                                                                                                                                                | Finland             | 110                 | 0.8%                          |                          |
| Subscriptions                                                                                                                                                                                                                                                                                                                                                                                                                                                                                                                                                                                                                                                                                                                                                                                                                                                                                                                                                                                                                                                                                                                                                                                                                                                                                                                                                                                                                                                                                                                                                                                                                                                                                                                                                                                                                                                                                                                                                                                                                                                                                                                  | France              | 2,664               | 18.5%                         |                          |
|                                                                                                                                                                                                                                                                                                                                                                                                                                                                                                                                                                                                                                                                                                                                                                                                                                                                                                                                                                                                                                                                                                                                                                                                                                                                                                                                                                                                                                                                                                                                                                                                                                                                                                                                                                                                                                                                                                                                                                                                                                                                                                                                | Germany             | 3,294               | 22.9%                         |                          |
| by                                                                                                                                                                                                                                                                                                                                                                                                                                                                                                                                                                                                                                                                                                                                                                                                                                                                                                                                                                                                                                                                                                                                                                                                                                                                                                                                                                                                                                                                                                                                                                                                                                                                                                                                                                                                                                                                                                                                                                                                                                                                                                                             | Greece              | 84                  | 0.6%                          |                          |
|                                                                                                                                                                                                                                                                                                                                                                                                                                                                                                                                                                                                                                                                                                                                                                                                                                                                                                                                                                                                                                                                                                                                                                                                                                                                                                                                                                                                                                                                                                                                                                                                                                                                                                                                                                                                                                                                                                                                                                                                                                                                                                                                | Hungary             | 97                  | 0.7%                          |                          |
| Contributor                                                                                                                                                                                                                                                                                                                                                                                                                                                                                                                                                                                                                                                                                                                                                                                                                                                                                                                                                                                                                                                                                                                                                                                                                                                                                                                                                                                                                                                                                                                                                                                                                                                                                                                                                                                                                                                                                                                                                                                                                                                                                                                    | Ireland             | 81                  | 0.6%                          |                          |
| 14.4 B€                                                                                                                                                                                                                                                                                                                                                                                                                                                                                                                                                                                                                                                                                                                                                                                                                                                                                                                                                                                                                                                                                                                                                                                                                                                                                                                                                                                                                                                                                                                                                                                                                                                                                                                                                                                                                                                                                                                                                                                                                                                                                                                        | Italy               | 2,282               | 15.9%                         | The second second second |
| 14.4 DC                                                                                                                                                                                                                                                                                                                                                                                                                                                                                                                                                                                                                                                                                                                                                                                                                                                                                                                                                                                                                                                                                                                                                                                                                                                                                                                                                                                                                                                                                                                                                                                                                                                                                                                                                                                                                                                                                                                                                                                                                                                                                                                        | Luxembourg          | 129                 | 0.9%                          |                          |
| The Control of the Co | Netherlands         | 345                 | 2.4%                          |                          |
|                                                                                                                                                                                                                                                                                                                                                                                                                                                                                                                                                                                                                                                                                                                                                                                                                                                                                                                                                                                                                                                                                                                                                                                                                                                                                                                                                                                                                                                                                                                                                                                                                                                                                                                                                                                                                                                                                                                                                                                                                                                                                                                                | Norway              | 284                 | 2.0%                          |                          |
|                                                                                                                                                                                                                                                                                                                                                                                                                                                                                                                                                                                                                                                                                                                                                                                                                                                                                                                                                                                                                                                                                                                                                                                                                                                                                                                                                                                                                                                                                                                                                                                                                                                                                                                                                                                                                                                                                                                                                                                                                                                                                                                                | Poland              | 166                 | 1.2%                          |                          |
|                                                                                                                                                                                                                                                                                                                                                                                                                                                                                                                                                                                                                                                                                                                                                                                                                                                                                                                                                                                                                                                                                                                                                                                                                                                                                                                                                                                                                                                                                                                                                                                                                                                                                                                                                                                                                                                                                                                                                                                                                                                                                                                                | Portugal            | 102                 | 0.7%                          | 4                        |
|                                                                                                                                                                                                                                                                                                                                                                                                                                                                                                                                                                                                                                                                                                                                                                                                                                                                                                                                                                                                                                                                                                                                                                                                                                                                                                                                                                                                                                                                                                                                                                                                                                                                                                                                                                                                                                                                                                                                                                                                                                                                                                                                | Romania             | 44                  | 0.3%                          |                          |
|                                                                                                                                                                                                                                                                                                                                                                                                                                                                                                                                                                                                                                                                                                                                                                                                                                                                                                                                                                                                                                                                                                                                                                                                                                                                                                                                                                                                                                                                                                                                                                                                                                                                                                                                                                                                                                                                                                                                                                                                                                                                                                                                | Spain               | 852                 | 5.9%                          |                          |
|                                                                                                                                                                                                                                                                                                                                                                                                                                                                                                                                                                                                                                                                                                                                                                                                                                                                                                                                                                                                                                                                                                                                                                                                                                                                                                                                                                                                                                                                                                                                                                                                                                                                                                                                                                                                                                                                                                                                                                                                                                                                                                                                | Sweden              | 244                 | 1.7%                          |                          |
|                                                                                                                                                                                                                                                                                                                                                                                                                                                                                                                                                                                                                                                                                                                                                                                                                                                                                                                                                                                                                                                                                                                                                                                                                                                                                                                                                                                                                                                                                                                                                                                                                                                                                                                                                                                                                                                                                                                                                                                                                                                                                                                                | Switzerland         | 542                 | 3.8%                          |                          |
|                                                                                                                                                                                                                                                                                                                                                                                                                                                                                                                                                                                                                                                                                                                                                                                                                                                                                                                                                                                                                                                                                                                                                                                                                                                                                                                                                                                                                                                                                                                                                                                                                                                                                                                                                                                                                                                                                                                                                                                                                                                                                                                                | United Kingdom      | 1,655               | 11.5%                         |                          |
|                                                                                                                                                                                                                                                                                                                                                                                                                                                                                                                                                                                                                                                                                                                                                                                                                                                                                                                                                                                                                                                                                                                                                                                                                                                                                                                                                                                                                                                                                                                                                                                                                                                                                                                                                                                                                                                                                                                                                                                                                                                                                                                                | Slovenia            | 5                   | 0.0%                          | TO A STREET STREET       |
|                                                                                                                                                                                                                                                                                                                                                                                                                                                                                                                                                                                                                                                                                                                                                                                                                                                                                                                                                                                                                                                                                                                                                                                                                                                                                                                                                                                                                                                                                                                                                                                                                                                                                                                                                                                                                                                                                                                                                                                                                                                                                                                                | Canada              | 114                 | 0.8%                          |                          |
| The state of the s | Total Contributions | 14,388              | 100.0%                        |                          |
|                                                                                                                                                                                                                                                                                                                                                                                                                                                                                                                                                                                                                                                                                                                                                                                                                                                                                                                                                                                                                                                                                                                                                                                                                                                                                                                                                                                                                                                                                                                                                                                                                                                                                                                                                                                                                                                                                                                                                                                                                                                                                                                                |                     | _ # _ • • •         | - + - ** =                    | European Space Agency    |

# EURO 14.4 billion in total from 22 member states