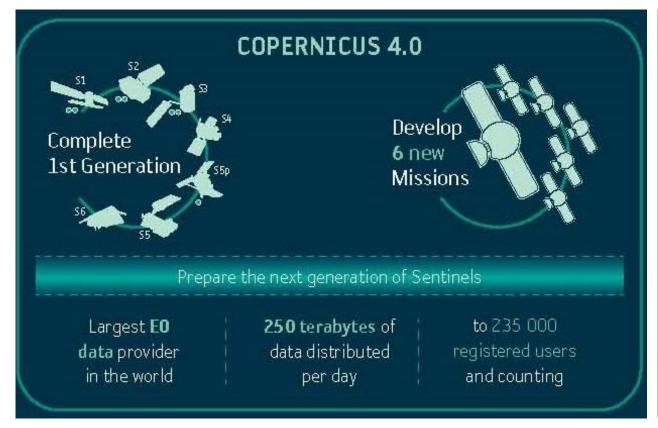

### Segment "Applications"

The basis for realisation of the 6 new missions would be funded

6 new copernicus missions:
Being system prime in 3 studies and instrument prime in 1 study out of 6 missions, OHB is well positioned to lead two Copernicus Expansion missions and to participate in more