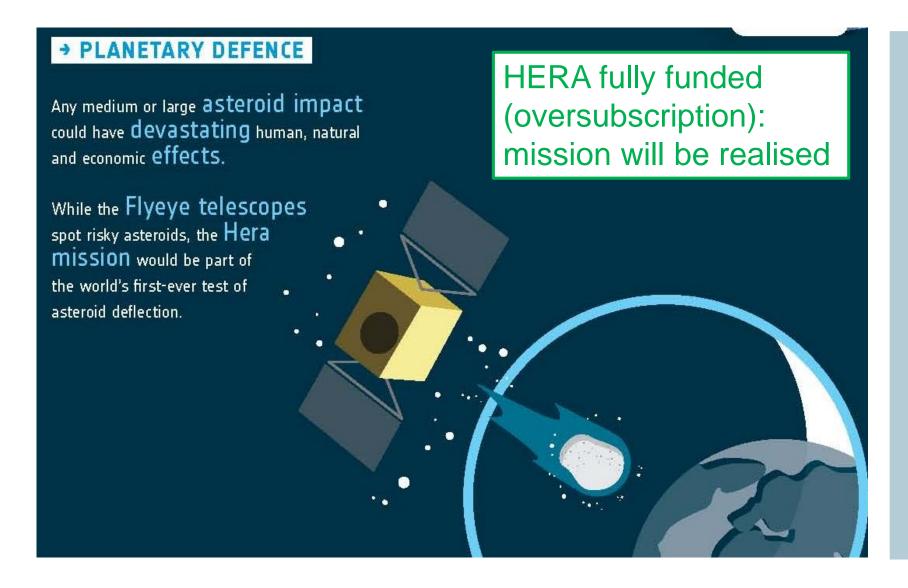

#### **HERA:**

OHB System is leading a study for the possible future mission

Flyeye telescope:
OHB Italia is prime
contractor for the
first Flyeye
telescope