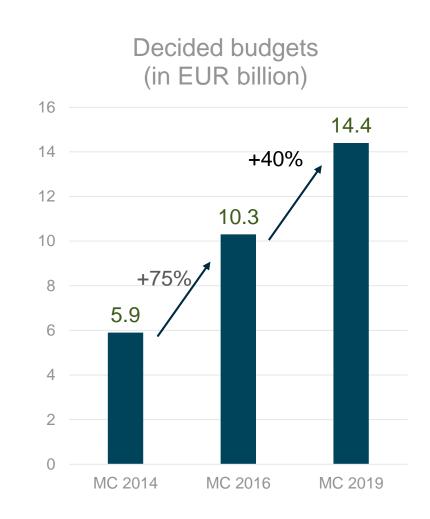

#### ESA's Ministerial Council (MC): Significant increase in the budget over time

- ESA 2019+: United Space in Europe
- Narrative:
   Inspiration, competitiveness, responsibility
- Space has become even more relevant since the last MC, space applications provide efficient solutions to today's problems, e.g. EU Parliament declared climate emergency yesterday (earth observation)

# Ministerial Councils bring together ESA's Member States every two to three years to decide on new proposals and funding for ESA's next years of work

**Budget decision:** 

# EURO 14.4 billion in total from 22 member states