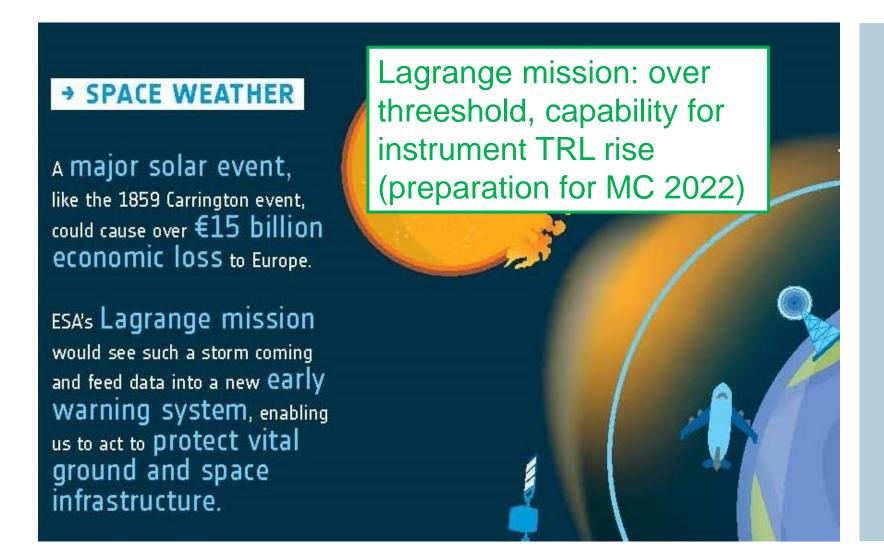

#### Segment "Safety & Security"

OHB System AG is conducting a study in which investigations will be carried out for a mission to "Lagrange Point 5", it is about 150 million kilometers from Earth